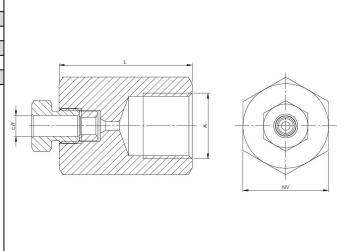

## Adapter female-female (9066NPT)

| Operating pressure: | 1.050 bar/15.000psi                 |  |  |  |
|---------------------|-------------------------------------|--|--|--|
|                     |                                     |  |  |  |
| Temperature:        | -60°C to +200°C                     |  |  |  |
|                     |                                     |  |  |  |
| Material body:      | AISI316L                            |  |  |  |
|                     |                                     |  |  |  |
| Connections:        | Female cone and thread / NPT thread |  |  |  |
|                     |                                     |  |  |  |
|                     |                                     |  |  |  |
|                     |                                     |  |  |  |

| Catalogue number   | L    | c/t  | NV   | Α       |
|--------------------|------|------|------|---------|
| Catalogue Hullibei | [mm] | ["]  | [mm] | ["]     |
|                    |      |      |      |         |
| 9066 1/4x1/4N      | 35   | 1/4  | 22   | 1/4 NPT |
|                    |      |      |      |         |
| 9066 1/4x3/4N      | 38,5 | 1/4  | 36   | 3/4 NPT |
|                    |      |      |      |         |
| 9066 3/8x1/2N      | 44   | 3/8  | 27   | 1/2 NPT |
|                    |      |      |      |         |
| 9066 9/16x1/2N     | 50   | 9/16 | 27   | 1/2 NPT |